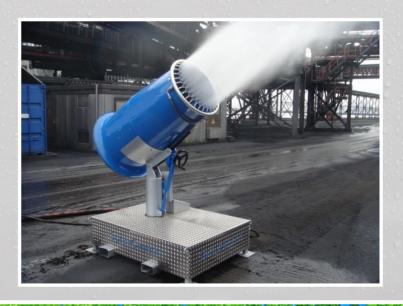

#### TLS TURFFAN SC 60 TURF COOLER

Portable, affordable and innovative air/water circulation Turf SprayCannon.

The TLS SC 60 generates the very important air movement combined with the throw of very fine water droplets over a large Turf surface, these components are essential for a healthy turf on all sports venues.

TLS SprayCannons have raised the bar on surface aeration. The standard features of the fans include a wheelset, oscillation in three angles, electric power control and easy to use features.

This TLS SC 60 has been specially designed for promoting the healthiest turf through improved air/water circulation, the alleviation of stress and reduction in turf diseases

The SC 60 Turf Cooler from TLS will easily cool the turf through creating better air/water circulation which will lower the temperatures in order to prevent plant stress/grass diseases.

By using the TLS SC 60 Turf Cooler You will increase the quality of play, especially in closed stadiums.