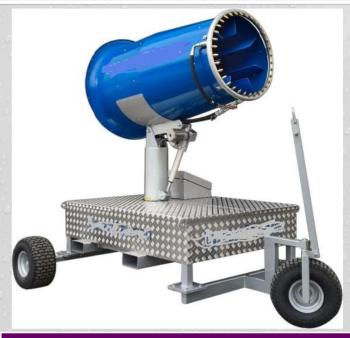

#### TLS TURFFAN SC 60 TURF COOLER

Portable, affordable and innovative air/water circulation Turf SprayCannon.

The TLS SC 60 generates the very important air movement combined with the throw of very fine water droplets over a large Turf surface, these components are essential for a healthy turf on all sports venues.

TLS SprayCannons have raised the bar on surface aeration. The standard features of the fans include a wheelset, oscillation in three angles, electric power control and easy to use features.

This TLS SC 60 has been specially designed for promoting the healthiest turf through improved air/water circulation, the alleviation of stress and reduction in turf diseases

#### **TECHNICAL SPECIFICATIONS**

| Usage                  | Outdoor                 |
|------------------------|-------------------------|
| Distance (m)           | 40-60 (windstill cond.) |
| Surface (m²)           | 10.000                  |
| Quantity of Nozzles    | 34                      |
| Water Usage (I/h)      | 500-3.500/4.500         |
| Fan (kW)               | 7,5                     |
| Pump (kW)              | 4/5,5                   |
| Working Pressure (Bar) | 20-25                   |
| Vertical Angle (°)     | -15 to 60               |
| Oscillation Angle (°)  | 0-320                   |
| Electricity            | 400V                    |
| Socket                 | 32A                     |
| Supply Connection      | 2"                      |
| Supply Pressure (Bar)  | 1-9                     |
| Dimensions LxBxH (mm.) | 1850x1400x2200          |
| Weight (kg.)           | 615                     |