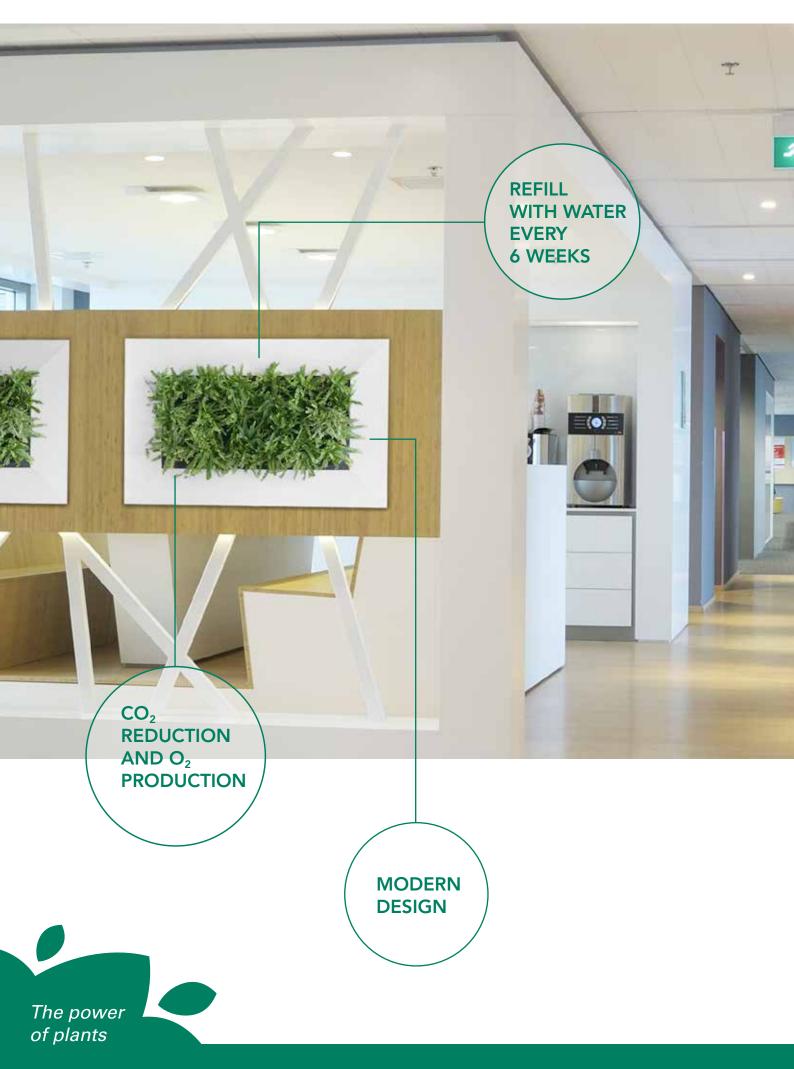

Besides the health and the space-saving advantages Live Picture<sup>®</sup> is also an easily maintained and attractive wall decoration. The planted cassettes can be easily changed in moments, and only need watering every six weeks.

Due to the innovative design LivePicture requires no power source. LivePicture<sup>®</sup> can be fitted everywhere. The benefits of using LivePicture<sup>®</sup> include cleaner air, improved humidity, reduce noise pollution, lower stress levels and increase of staff productivity.