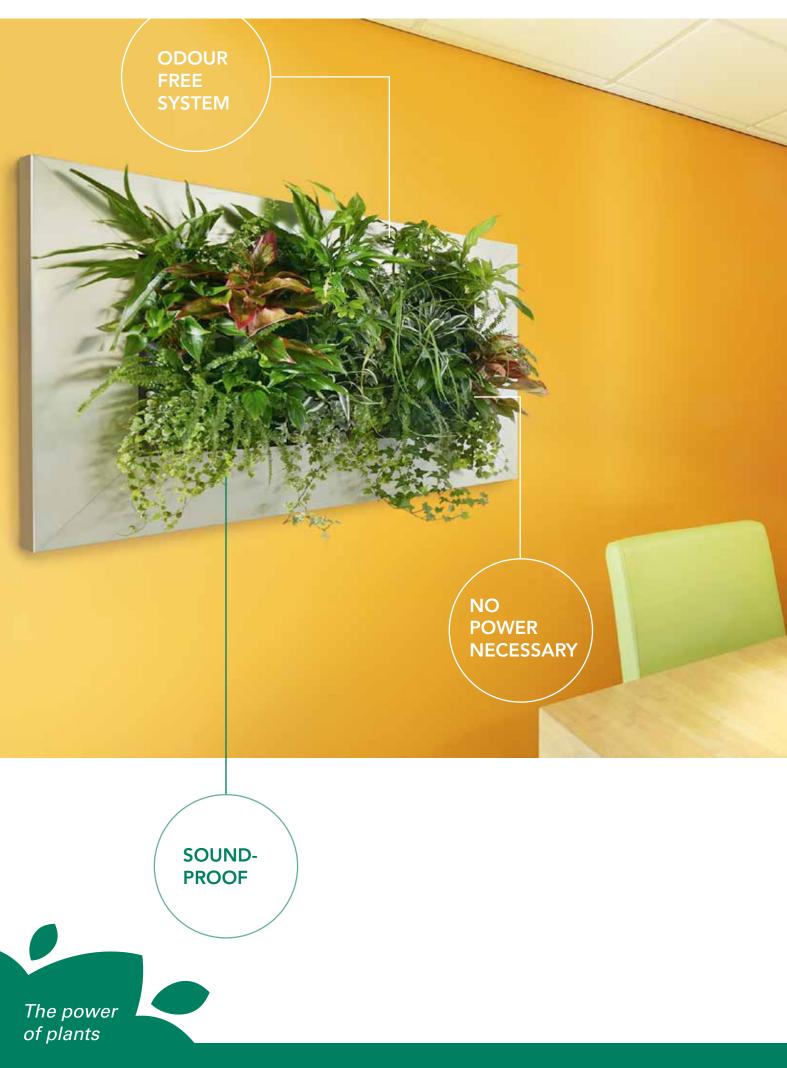

Due to the innovative design LivePicture requires no power source. LivePicture<sup>®</sup> can be fitted everywhere. The benefits of using LivePicture<sup>®</sup> include cleaner air, improved humidity, reduce noise pollution, lower stress levels and increase of staff productivity.

#### **Specifications**

- » Integrated irrigation system
- » Depth without plants 10.5 cm
- » No electricity needed

E.

- » No pump
- » Can be mounted to every wall

The power of plants