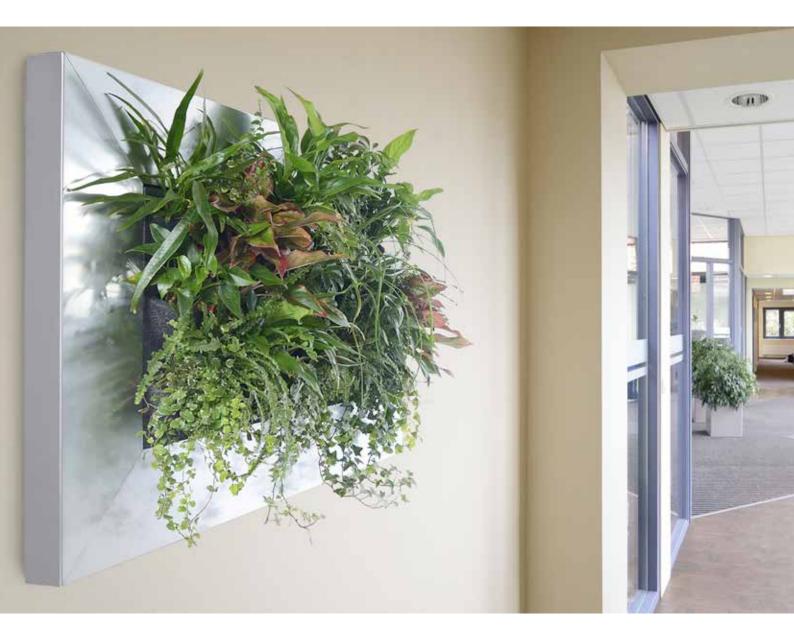

# Create a green and beautiful environment

LivePicture<sup>®</sup> from Mobilane is a living painting using plants which give your living and working environment a green and beautiful atmosphere. This unique sustainable planted system is not only good for the interior climate but also creates a calming affect. Plants have health advantages and contribute to a feeling of wellbeing, but can take up valuable space. Mobilane has developed Live Picture<sup>®</sup> to give the benefits without loss of floor space.

Besides the health and the space-saving advantages Live Picture<sup>®</sup> is also an easily maintained and attractive wall decoration. The planted cassettes can be easily changed in moments, and only need watering every six weeks.

Due to the innovative design LivePicture requires no power source. LivePicture<sup>®</sup> can be fitted everywhere. The benefits of using LivePicture<sup>®</sup> include cleaner air, improved humidity, reduce noise pollution, lower stress levels and increase of staff productivity.