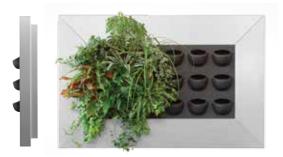

#### **System**

LivePicture<sup>®</sup> is available in 3 different colours. Inside the frame a plant cassette, in which the plants are installed, is fitted. The plant cassettes can easily be exchanged enabling you to change the plants during the different seasons. LivePicture<sup>®</sup> is mounted to a wall using only 3 screws.

#### Sizes (hxbxd)

Large: 112.5 x 72.5 x 10.5 cm Small: 72.5 x 72.5 x 10.5 cm

with plant cassette:  $112.5 \times 72.5 \times 14.5$  cm with plant cassette:  $72.5 \times 72.5 \times 14.5$  cm