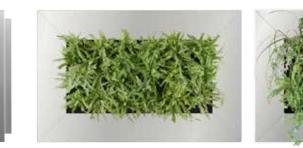

Besides the health and the space-saving advantages Live Picture<sup>®</sup> is also an easily maintained and attractive wall decoration. The planted cassettes can be easily changed in moments, and only need watering every six weeks.

#### **System**

LivePicture<sup>®</sup> is available in 3 different colours. Inside the frame a plant cassette, in which the plants are installed, is fitted. The plant cassettes can easily be exchanged enabling you to change the plants during the different seasons. LivePicture<sup>®</sup> is mounted to a wall using only 3 screws.