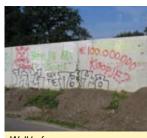

# Graffiti prevention and highways

- Permanent environmentally sound solution to persistent vandalism and graffiti
- Extremely difficult to dismantle or damage
- Very low maintenance with a 10 year guarantee on the galvanised steel frame
- Extensions to a height of 4m available
- Significantly reduces pollution

Wall before

Wall after 12 months