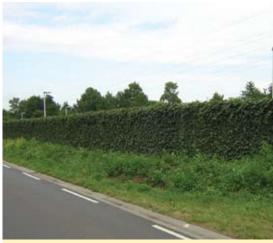

The Hedera screen as delivered.

## **The Benefits**

The Green Screen is a very cost effective solution to most sensitive issues. The benefits include:

- Instant security provided by a 5mm weldmesh galvanised high carbon steel security fence
- Instant privacy provided by 65 ivy plants. These are then grown and trained around the uprights (not pinned) to the full height of the screen
- Significantly increases bio-diversity footprint
- Significantly reduces pollution
- Very cost effective
- Very low maintenance
- Extensions to a height of 4m available
- Improves with time
- Maximises the use of space
- 10 year guarantee on the galvanised steel frame
- Expected life of 45 years.