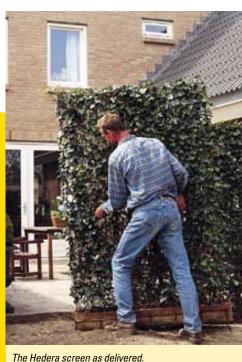

Carpinus (Hornbeam)



Hedera (Ivy)



Fagus (Beech)

## **The Benefits**

The Green Screen is a very cost effective solution to most sensitive issues. The benefits include:

- Instant security provided by a 5mm weldmesh galvanised high carbon steel security fence
- Instant privacy provided by 65 ivy plants. These are then grown and trained around the uprights (not pinned) to the full height of the screen
- Significantly increases bio-diversity footprint
- Significantly reduces pollution
- Very cost effective
- Very low maintenance
- Extensions to a height of 4m available
- Improves with time
- Maximises the use of space
- 10 year guarantee on the galvanised steel frame
- Expected life of 45 years.



The Hedera screen as delivered.



#### Mobilane UK

P.O. Box 449 Stoke-on-Trent ST6 9AE **T**: 0870 2427710 M: 07711 895261 **F**: 0870 2427713 E: sales@mobilane.co.uk

#### Nederland

Mobilane B.V. Broekweg 3, 3956 NE Leersum Postbus 2, 3956 ZR Leersum T: +31 (0) 343 42 08 65 F: +31 (0) 343 47 79 39 E: info@mobilane.nl I: www.mobilane.nl

# Green Screen





#### **Gardens** and **Playgrounds**

- Instant security, children and pets cannot get out, and others will find it difficult to get in
- Will not exceed set height even when left untrimmed
- Screen width is restricted maximising space
- Instant privacy which improves over time
- Very low maintenance with a 10 year guarantee on the galvanised steel frame.









### Office and parking

- Instant security for the perimeter area
-