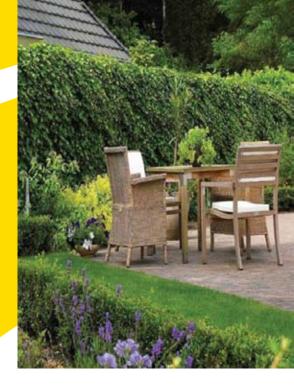

#### **Gardens** and **Playgrounds**

- Instant security, children and pets cannot get out, and others will find it difficult to get in
- Will not exceed set height even when left untrimmed
- Screen width is restricted maximising space
- Instant privacy which improves over time
- Very low maintenance with a 10 year guarantee on the galvanised steel frame.

### Office and parking

- Instant security for the perimeter area
- Will not exceed set height even when left untrimmed
- Prevents shortcuts being created
- Significantly reduces pollution
- Very cost effective
- Very low maintenance with a 10 year guarantee on the galvanised steel frame