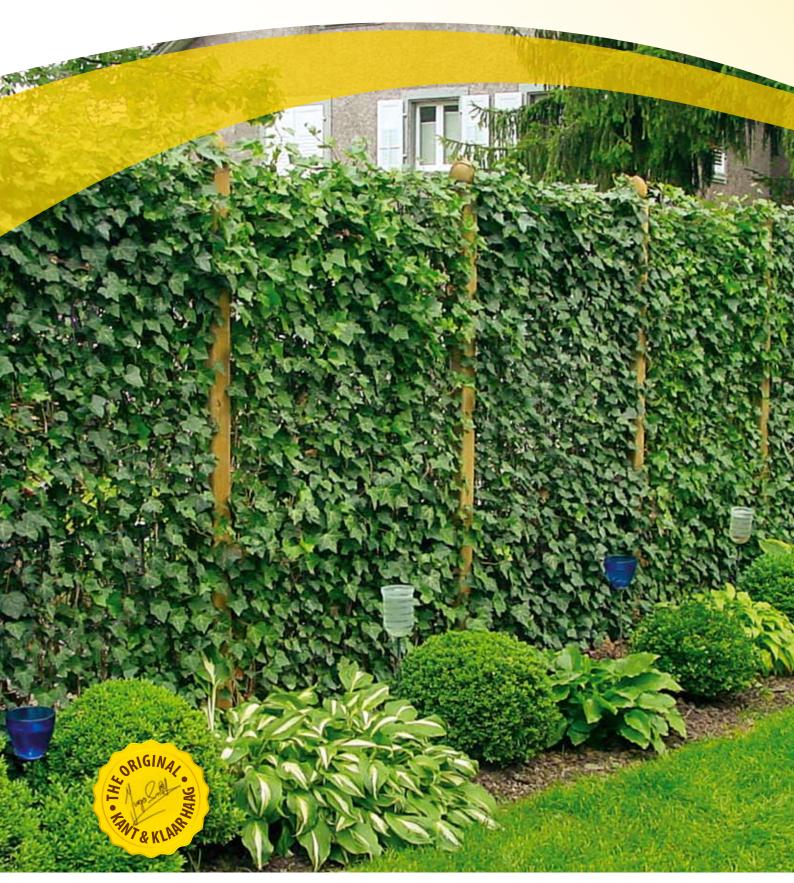

## **The Benefits**

The Green Screen is a very cost effective solution to most sensitive issues. The benefits include:

- Instant security provided by a 5mm weldmesh galvanised high carbon steel security fence
- Instant privacy provided by 65 ivy plants. These are then grown and trained around the uprights (not pinned) to the full height of the screen
- Significantly increases bio-diversity footprint
- Significantly reduces pollution
- Very cost effective
- Very low maintenance
- Extensions to a height of 4m available
- Improves with time
- Maximises the use of space
- 10 year guarantee on the galvanised steel frame
- Expected life of 45 years.

# Green Screen

#### Planted and established

- After 6 months growing season the elements of the fence are hidden. No posts brackets or panels can be seen
- Provides privacy and security
- Provides a haven for wildlife
- Maximises the use of space
- Very low maintenance