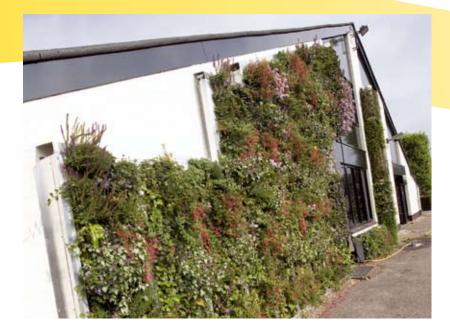

#### **Living Walls**

- Instant covering which improves with time
- Can be freestanding, fitted to existing structures or new build
- Fully automatic remote controlled irrigation and feeding system
- Instant access to building infrastructure without the loss of plants covering the designated area
- · Patented and proven technology
- Significantly reduces pollution
- Significantly increases bio-diversity footprint