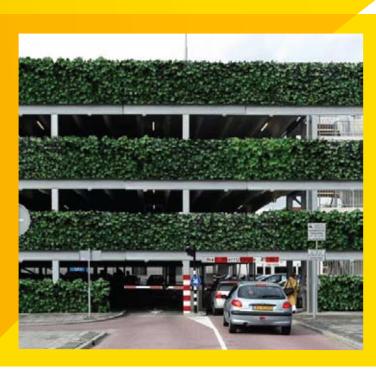

### Office and parking

- Instant security for the perimeter area
- Will not exceed set height even when left untrimmed
- Prevents shortcuts being created
- Significantly reduces pollution
- Very cost effective
- Very low maintenance with a 10 year guarantee on the galvanised steel frame

## **The Benefits**

The Green Screen is a very cost effective solution to most sensitive issues. The benefits include:

- Instant security provided by a 5mm weldmesh galvanised high carbon steel security fence
- Instant privacy provided by 65 ivy plants. These are then grown and trained around the uprights (not pinned) to the full height of the screen
- Significantly increases bio-diversity footprint
- Significantly reduces pollution
- Very cost effective
- Very low maintenance
- Extensions to a height of 4m available
- Improves with time
- Maximises the use of space
- 10 year guarantee on the galvanised steel frame
- Expected life of 45 years.