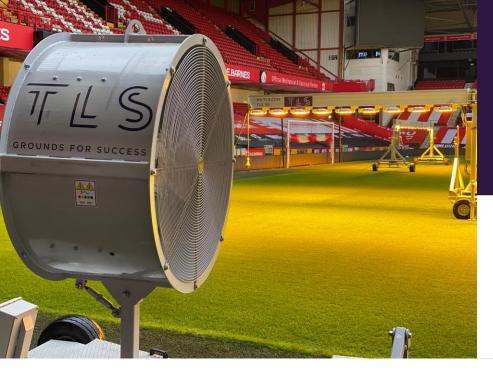

## **TLS Turf Fan AC 50**

Portable, affordable and innovative air circulation Turf fan

The TLS Turf Fan generates all-important air movement, an essential component for a healthy turf on all sports venues.

TLS Turf fans have raised the bar on surface aeration. The standard features of the fans include durable steel trailer, oscillating assemblies, electric power control and easy to use features.

This fan has been specially designed in-house for promoting the healthiest turf through improved air circulation, the alleviation of stress and reduction in turf diseases.

## **Key features:**

- Easy to use interface
- Adjustable aluminium blades.
- Vertical oscillation from -5° to +40°
- Horizontal oscillation from 0° to 180°
- Maximize air flow
- 5,5 kW 400V 3 phase Fan
- Connection 32A 5 pin
- Total Load 16.5 A